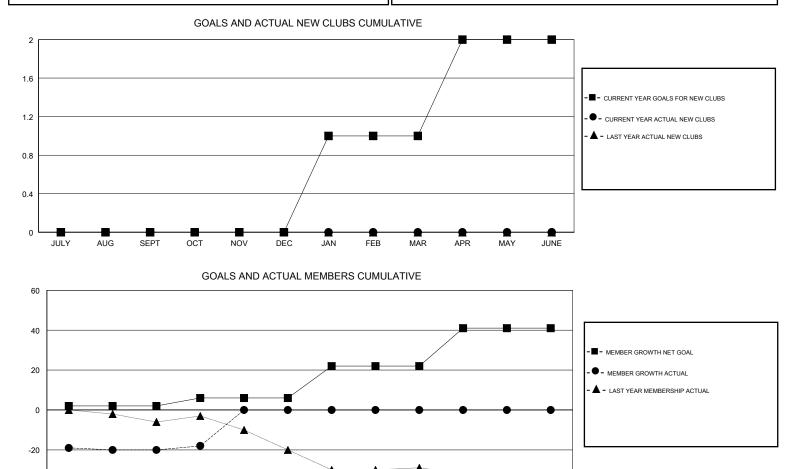

## GMT CA

| Clubs                 |               |           |               | Members               |                           |                         |                                                    |
|-----------------------|---------------|-----------|---------------|-----------------------|---------------------------|-------------------------|----------------------------------------------------|
| RESULTS FOR 2017-2018 |               |           |               | RESULTS FOR 2017-2018 |                           |                         |                                                    |
| QUARTER               | NEW CLUB GOAL | NEW CLUBS | DROPPED CLUBS | QUARTER               | MEMBER GROWTH NET<br>GOAL | MEMBER GROWTH<br>ACTUAL | DROPPED<br>MEMBERS ACTUAL<br>(including transfers) |
| JULY/AUG/SEPT         | 0             | 0         | 1             | JULY/AUG/SEPT         | 2                         | 2                       | 21                                                 |
| OCT/NOV/DEC           | 0             | 0         | 0             | OCT/NOV/DEC           | 4                         | 2                       | 0                                                  |
| JAN/FEB/MAR           | 1             | 0         | 0             | JAN/FEB/MAR           | 16                        | 0                       | 0                                                  |
| APR/MAY/JUNE          | 1             | 0         | 0             | APR/MAY/JUNE          | 19                        | 0                       | 0                                                  |